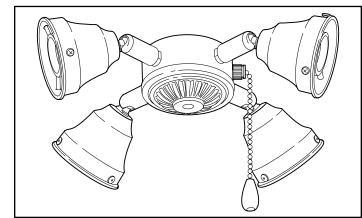

## **DESCRIPTION**

- · Turtle fitter light kit
- 4 lamp fitter
- Uses (4) 13 watt fluorescent bulbs (included) or (4) medium base 40 watt candelabra bulbs (sold separately)
- · Fits NuTone standard and hugger style ceiling fans
- · Not rated for outdoor use